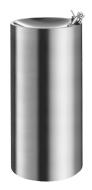

## Floor-standing ILHA JR drinking fountain

Ref. 180110

Polished satin 304 stainless steel

## **DESCRIPTION**

Floor-standing ILHA JR drinking fountain - Ref. 180110

Floor-standing drinking fountain.

Bacteriostatic 304 stainless steel. Polished satin finish. Stainless steel thickness: 1.5mm.

Height: 800mm for children.