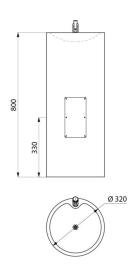

## **TECHNICAL CHARACTERISTICS**

Floor-standing ILHA JR drinking fountain - Ref. 180110

| Height    | 800mm                              |
|-----------|------------------------------------|
| Length    | 320mm                              |
| Width     | 320mm                              |
| Thickness | 1.5mm                              |
| Finish    | 304 polished satin stainless steel |
| Norms     | <u>©</u>                           |
| Warranty  | 30 g                               |
|           |                                    |